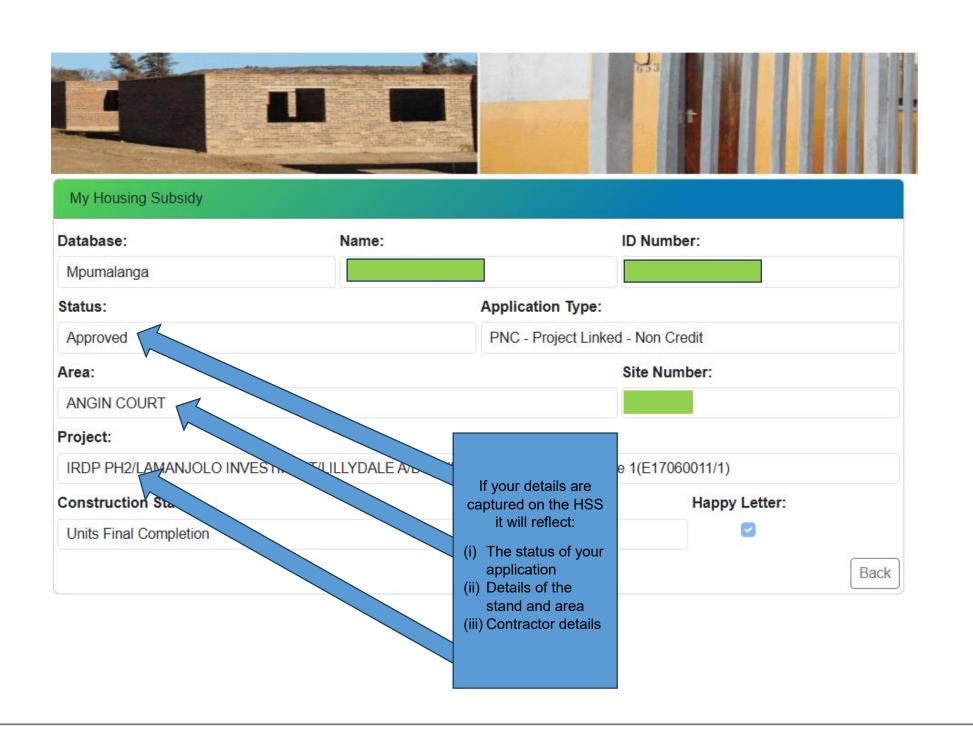

If an ID number is found on the HSS the status of an application could be in any one of the following stages (see example above):

Received: The application for a subsidy is captured on the HSS

Received and sent for searches: The application has been captured and sent for electronic searches