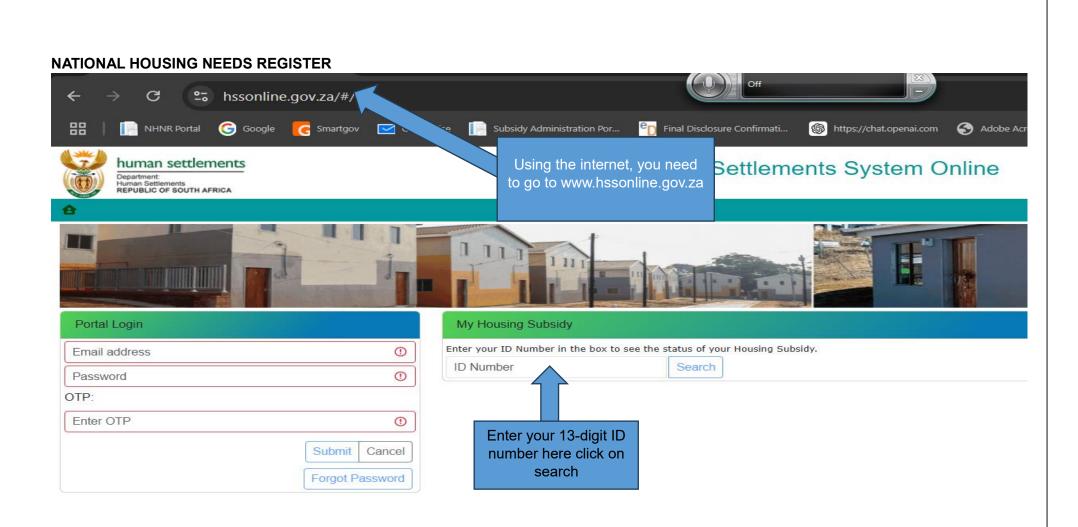

Rhino & Samora Machel Buildings, No 7 Government Boulevard, Riverside Park, Extension 2 Mbombela, Mpumalanga, Private Bag X11328, Mbombela, 1200 Tel: +27 (13) 766 6088, Fax: +27 (13) 766 8441

Litiko Lekuhlaliswa Kwebantfu Departement van Menslike Nedersittings UmNyango Wokuhlaliswa Kwabantu

## STEP BY STEP PROCESS CHECKING SUBSIDISED HOUSING APPLICATION ONLINE





| Portal Login  |                                  | My Housing Subsidy                            |                           |                               |
|---------------|----------------------------------|-----------------------------------------------|---------------------------|-------------------------------|
| Email address | 0                                | Database:                                     | Name:                     | ID Number:                    |
| Password      | 0                                | National Housing Needs                        | Register                  |                               |
| OTP:          |                                  | Registration Date:                            | Area:                     |