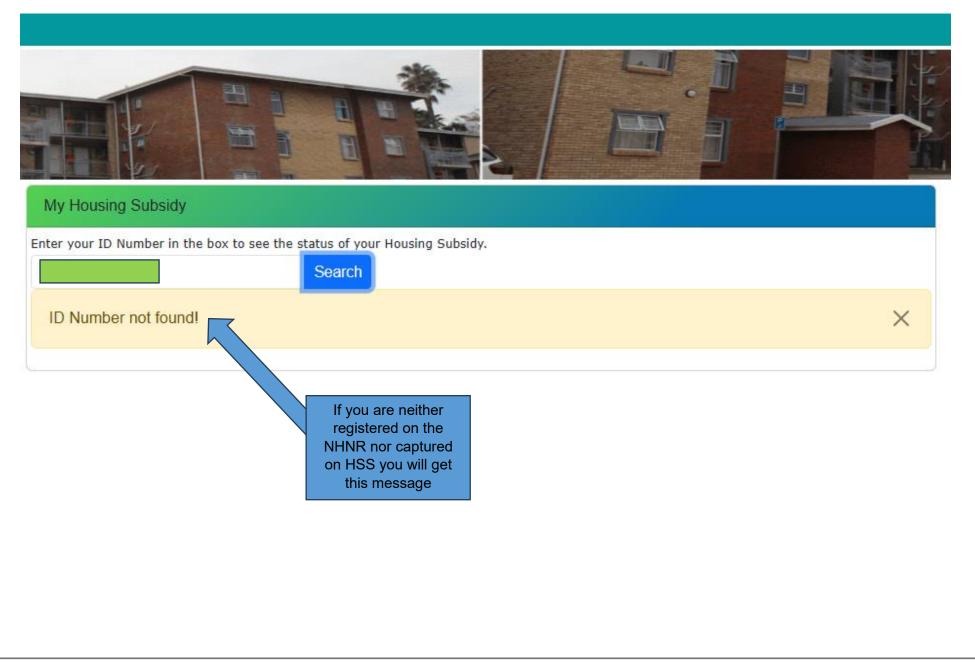

**Procedurally declined:** There are certain aspects of the applicant's information that do meet the qualifying criteria or lack of supporting documentation

**Failed searches:** The system has picked up that the applicant has benefitted before or owns property or the applicant's information does not correspond the information at Home Affairs etc